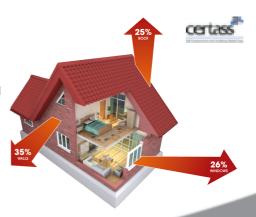

## PLANITHERM is the most energy efficient window glass available and the best possible choice for energy savings.

Over a quarter of all domestic heat loss escapes through windows and doors. In these days of spiralling energy bills this can add up to a lot of wasted money.