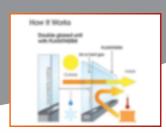

## Save up to 28% on your energy bills\*

...with energy efficient windows using PLANITHERM

If you are thinking of installing new windows it makes sense to ensure you specify the most energy efficient solution using PLANITHERM energy saving glass.

## PLANITHERM is the most energy efficient window glass available and the best possible choice for energy savings.

Over a quarter of all domestic heat loss escapes through windows and doors. In these days of spiralling energy bills this can add up to a lot of wasted money.